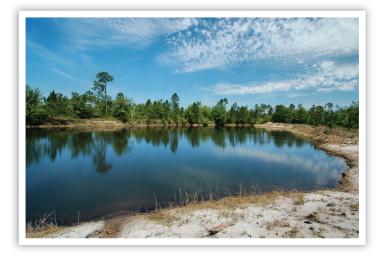

The lay-of-the-land of Fountain Retreat harkens back to what could be described as "Old Florida". Open savannahs mix with mature natural pines, young longleaf pines, and saw palmetto that emerge from the sandy soils. A pretty 1 ¼ acre pond would make a nice homesite and a small creek traverses the property providing a water source for game. Two food plots are maintained for hunting with deer and turkey being the primary game.

#### **Photos**

Arnie Rogers, Licensed Real Estate Broker Verdura Realty, LLC • 316 Williams Street • Tallahassee, FL 32303 Cell: 850.491.3288 • Email: arogers@verduraproperties.com www.VerduraProperties.com