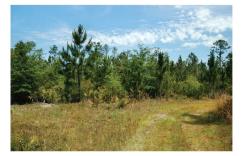

The lay-of-the-land of Fountain Retreat harkens back to what could be described as "Old Florida". Open savannahs mix with mature natural pines, young longleaf pines, and saw palmetto that emerge from the sandy soils. A pretty 1 ¼ acre pond would make a nice homesite and a small creek traverses the property providing a water source for game. Two food plots are maintained for hunting with deer and turkey being the primary game.

#### **Photos**

Arnie Rogers, Licensed Real Estate Broker Verdura Realty, LLC • 316 Williams Street • Tallahassee, FL 32303 Cell: 850.491.3288 • Email: arogers@verduraproperties.com www.VerduraProperties.com