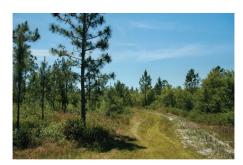

The lay-of-the-land of Fountain Retreat harkens back to what could be described as "Old Florida". Open savannahs mix with mature natural pines, young longleaf pines, and saw palmetto that emerge from the sandy soils. A pretty 1 ¼ acre pond would make a nice homesite and a small creek traverses the property providing a water source for game. Two food plots are maintained for hunting with deer and turkey being the primary game.

#### **Photos**

Arnie Rogers, Licensed Real Estate Broker Verdura Realty, LLC • 316 Williams Street • Tallahassee, FL 32303 Cell: 850.491.3288 • Email: arogers@verduraproperties.com www.VerduraProperties.com