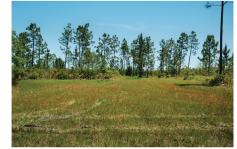

The lay-of-the-land of Fountain Retreat harkens back to what could be described as "Old Florida". Open savannahs mix with mature natural pines, young longleaf pines, and saw palmetto that emerge from the sandy soils. A pretty 1 ¼ acre pond would make a nice homesite and a small creek traverses the property providing a water source for game. Two food plots are maintained for hunting with deer and turkey being the primary game.

#### **Photos**

Arnie Rogers, Licensed Real Estate Broker Verdura Realty, LLC • 316 Williams Street • Tallahassee, FL 32303 Cell: 850.491.3288 • Email: arogers@verduraproperties.com www.VerduraProperties.com