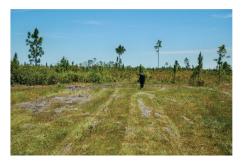

The lay-of-the-land of Fountain Retreat harkens back to what could be described as "Old Florida". Open savannahs mix with mature natural pines, young longleaf pines, and saw palmetto that emerge from the sandy soils. A pretty 1 ¼ acre pond would make a nice homesite and a small creek traverses the property providing a water source for game. Two food plots are maintained for hunting with deer and turkey being the primary game.

#### **Photos**

Arnie Rogers, Licensed Real Estate Broker Verdura Realty, LLC • 316 Williams Street • Tallahassee, FL 32303 Cell: 850.491.3288 • Email: arogers@verduraproperties.com www.VerduraProperties.com