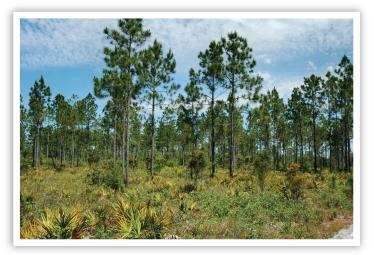

The lay-of-the-land of Fountain Retreat harkens back to what could be described as "Old Florida". Open savannahs mix with mature natural pines, young longleaf pines, and saw palmetto that emerge from the sandy soils. A pretty 1 ¼ acre pond would make a nice homesite and a small creek traverses the property providing a water source for game. Two food plots are maintained for hunting with deer and turkey being the primary game.

#### **Photos**

Arnie Rogers, Licensed Real Estate Broker Verdura Realty, LLC • 316 Williams Street • Tallahassee, FL 32303 Cell: 850.491.3288 • Email: arogers@verduraproperties.com www.VerduraProperties.com