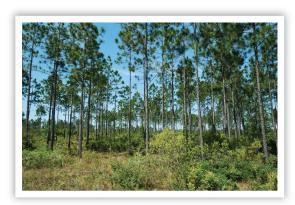

The lay-of-the-land of Fountain Retreat harkens back to what could be described as "Old Florida". Open savannahs mix with mature natural pines, young longleaf pines, and saw palmetto that emerge from the sandy soils. A pretty 1 ¼ acre pond would make a nice homesite and a small creek traverses the property providing a water source for game. Two food plots are maintained for hunting with deer and turkey being the primary game.

#### **Photos**

Arnie Rogers, Licensed Real Estate Broker Verdura Realty, LLC • 316 Williams Street • Tallahassee, FL 32303 Cell: 850.491.3288 • Email: arogers@verduraproperties.com www.VerduraProperties.com