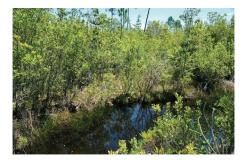

The lay-of-the-land of Fountain Retreat harkens back to what could be described as "Old Florida". Open savannahs mix with mature natural pines, young longleaf pines, and saw palmetto that emerge from the sandy soils. A pretty 1 ¼ acre pond would make a nice homesite and a small creek traverses the property providing a water source for game. Two food plots are maintained for hunting with deer and turkey being the primary game.

#### **Photos**

Arnie Rogers, Licensed Real Estate Broker Verdura Realty, LLC • 316 Williams Street • Tallahassee, FL 32303 Cell: 850.491.3288 • Email: arogers@verduraproperties.com www.VerduraProperties.com