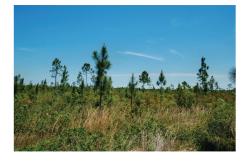

The lay-of-the-land of Fountain Retreat harkens back to what could be described as "Old Florida". Open savannahs mix with mature natural pines, young longleaf pines, and saw palmetto that emerge from the sandy soils. A pretty 1 ¼ acre pond would make a nice homesite and a small creek traverses the property providing a water source for game. Two food plots are maintained for hunting with deer and turkey being the primary game.

#### **Photos**

Arnie Rogers, Licensed Real Estate Broker Verdura Realty, LLC • 316 Williams Street • Tallahassee, FL 32303 Cell: 850.491.3288 • Email: arogers@verduraproperties.com www.VerduraProperties.com