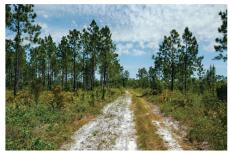

The lay-of-the-land of Fountain Retreat harkens back to what could be described as "Old Florida". Open savannahs mix with mature natural pines, young longleaf pines, and saw palmetto that emerge from the sandy soils. A pretty 1 ¼ acre pond would make a nice homesite and a small creek traverses the property providing a water source for game. Two food plots are maintained for hunting with deer and turkey being the primary game.

#### **Photos**

Arnie Rogers, Licensed Real Estate Broker Verdura Realty, LLC • 316 Williams Street • Tallahassee, FL 32303 Cell: 850.491.3288 • Email: arogers@verduraproperties.com www.VerduraProperties.com