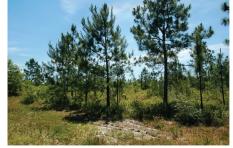

The lay-of-the-land of Fountain Retreat harkens back to what could be described as "Old Florida". Open savannahs mix with mature natural pines, young longleaf pines, and saw palmetto that emerge from the sandy soils. A pretty 1 ¼ acre pond would make a nice homesite and a small creek traverses the property providing a water source for game. Two food plots are maintained for hunting with deer and turkey being the primary game.

#### **Photos**

Arnie Rogers, Licensed Real Estate Broker Verdura Realty, LLC • 316 Williams Street • Tallahassee, FL 32303 Cell: 850.491.3288 • Email: arogers@verduraproperties.com www.VerduraProperties.com