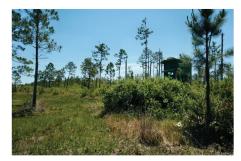

The lay-of-the-land of Fountain Retreat harkens back to what could be described as "Old Florida". Open savannahs mix with mature natural pines, young longleaf pines, and saw palmetto that emerge from the sandy soils. A pretty 1 ¼ acre pond would make a nice homesite and a small creek traverses the property providing a water source for game. Two food plots are maintained for hunting with deer and turkey being the primary game.

#### **Photos**

Arnie Rogers, Licensed Real Estate Broker Verdura Realty, LLC • 316 Williams Street • Tallahassee, FL 32303 Cell: 850.491.3288 • Email: arogers@verduraproperties.com www.VerduraProperties.com