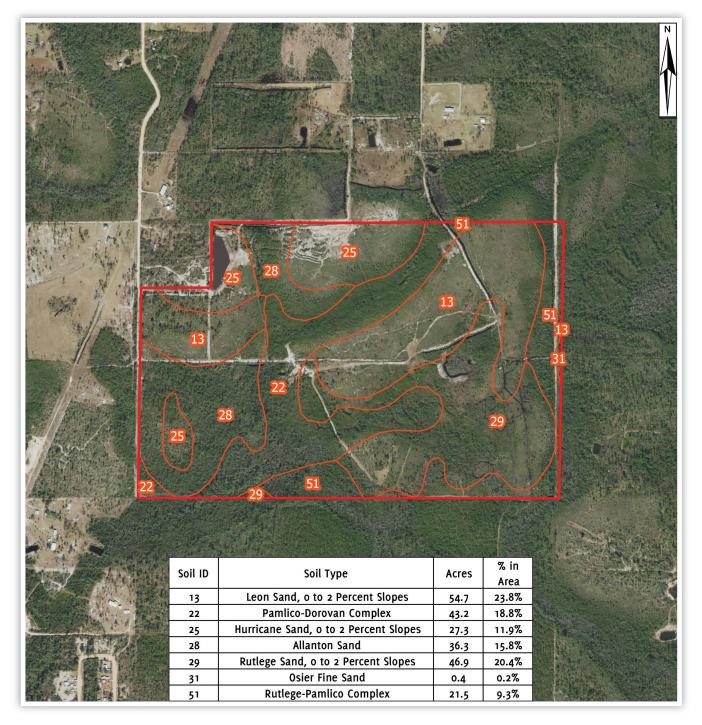

#### Soil Map

Arnie Rogers, Licensed Real Estate Broker Verdura Realty, LLC • 316 Williams Street • Tallahassee, FL 32303 Cell: 850.491.3288 • Email: arogers@verduraproperties.com www.VerduraProperties.com