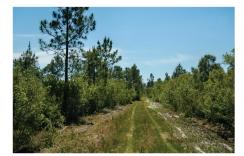

The lay-of-the-land of Fountain Retreat harkens back to what could be described as "Old Florida". Open savannahs mix with mature natural pines, young longleaf pines, and saw palmetto that emerge from the sandy soils. A pretty 1 ¼ acre pond would make a nice homesite and a small creek traverses the property providing a water source for game. Two food plots are maintained for hunting with deer and turkey being the primary game.

#### **Photos**

Arnie Rogers, Licensed Real Estate Broker Verdura Realty, LLC • 316 Williams Street • Tallahassee, FL 32303 Cell: 850.491.3288 • Email: arogers@verduraproperties.com www.VerduraProperties.com