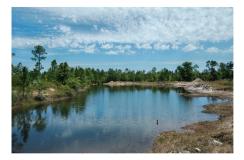

The lay-of-the-land of Fountain Retreat harkens back to what could be described as "Old Florida". Open savannahs mix with mature natural pines, young longleaf pines, and saw palmetto that emerge from the sandy soils. A pretty 1 ¼ acre pond would make a nice homesite and a small creek traverses the property providing a water source for game. Two food plots are maintained for hunting with deer and turkey being the primary game.

#### **Photos**

Arnie Rogers, Licensed Real Estate Broker Verdura Realty, LLC • 316 Williams Street • Tallahassee, FL 32303 Cell: 850.491.3288 • Email: arogers@verduraproperties.com www.VerduraProperties.com